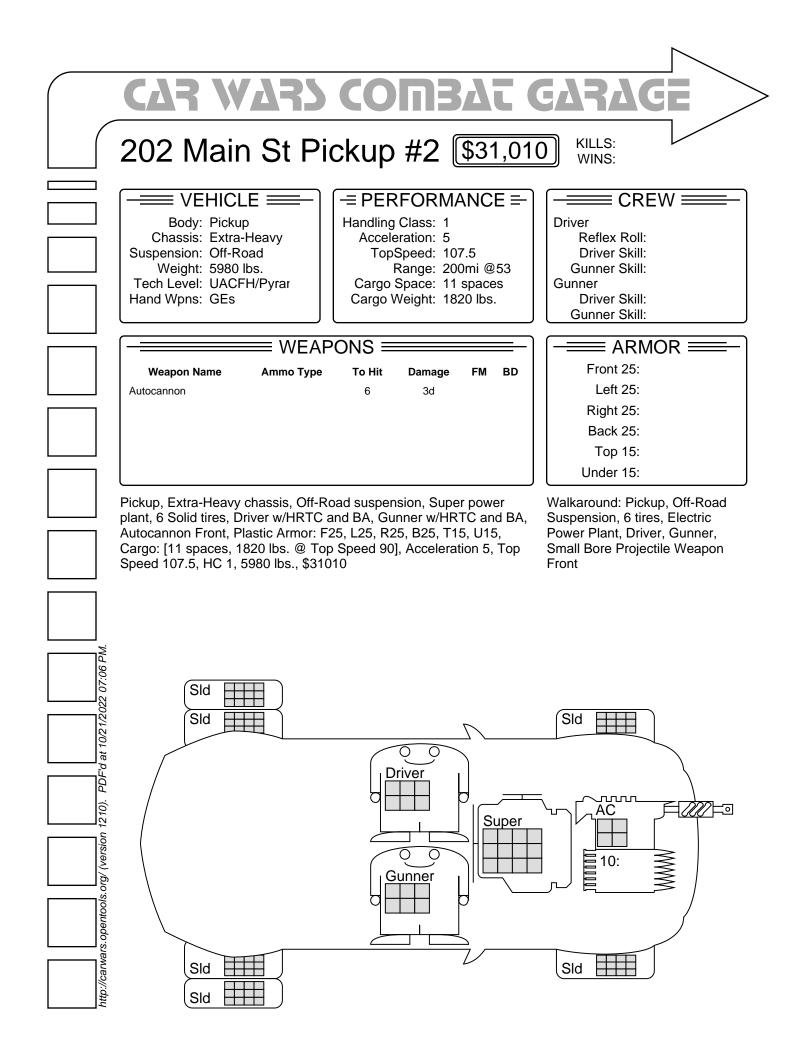

## **Design Worksheet**

| Description                    | Cost   | Total   | Weight   | Total    | Space | Total |
|--------------------------------|--------|---------|----------|----------|-------|-------|
| Pickup                         | \$900  | \$900   | 2100 lbs | 2100 lbs | 0     | 0     |
| Extra-Heavy Chassis            | \$900  | \$1800  | 0 lbs    | 2100 lbs | 0     | 0     |
| Six-Wheeled Chassis            | \$100  | \$1900  | 0 lbs    | 2100 lbs | 0     | 0     |
| Off-Road Suspension            | \$4500 | \$6400  | 0 lbs    | 2100 lbs | 0     | 0     |
| Super Power Plant              | \$3000 | \$9400  | 1100 lbs | 3200 lbs | 6     | 6     |
| 2 Solid Tires Front            | \$1000 | \$10400 | 150 lbs  | 3350 lbs | 0     | 6     |
| 2 Solid Tires Back Outer       | \$1000 | \$11400 | 150 lbs  | 3500 lbs | 0     | 6     |
| 2 Solid Tires Back Inner       | \$1000 | \$12400 | 150 lbs  | 3650 lbs | 0     | 6     |
| Driver                         | \$0    | \$12400 | 150 lbs  | 3800 lbs | 2     | 8     |
| High-Res Targeting<br>Computer | \$4000 | \$16400 | 0 lbs    | 3800 lbs | 0     | 8     |
| Body Armor                     | \$250  | \$16650 | 0 GE     | 3800 lbs | 0     | 8     |
| Gunner                         | \$0    | \$16650 | 150 lbs  | 3950 lbs | 2     | 10    |
| High-Res Targeting<br>Computer | \$4000 | \$20650 | 0 lbs    | 3950 lbs | 0     | 10    |
| Body Armor                     | \$250  | \$20900 | 0 GE     | 3950 lbs | 0     | 10    |
| Autocannon                     | \$6500 | \$27400 | 500 lbs  | 4450 lbs | 3     | 13    |
| 10 shots                       | \$750  | \$28150 | 100 lbs  | 4550 lbs | 0     | 13    |
| 130 pts Plastic Armor          | \$2860 | \$31010 | 1430 lbs | 5980 lbs | 0     | 13    |