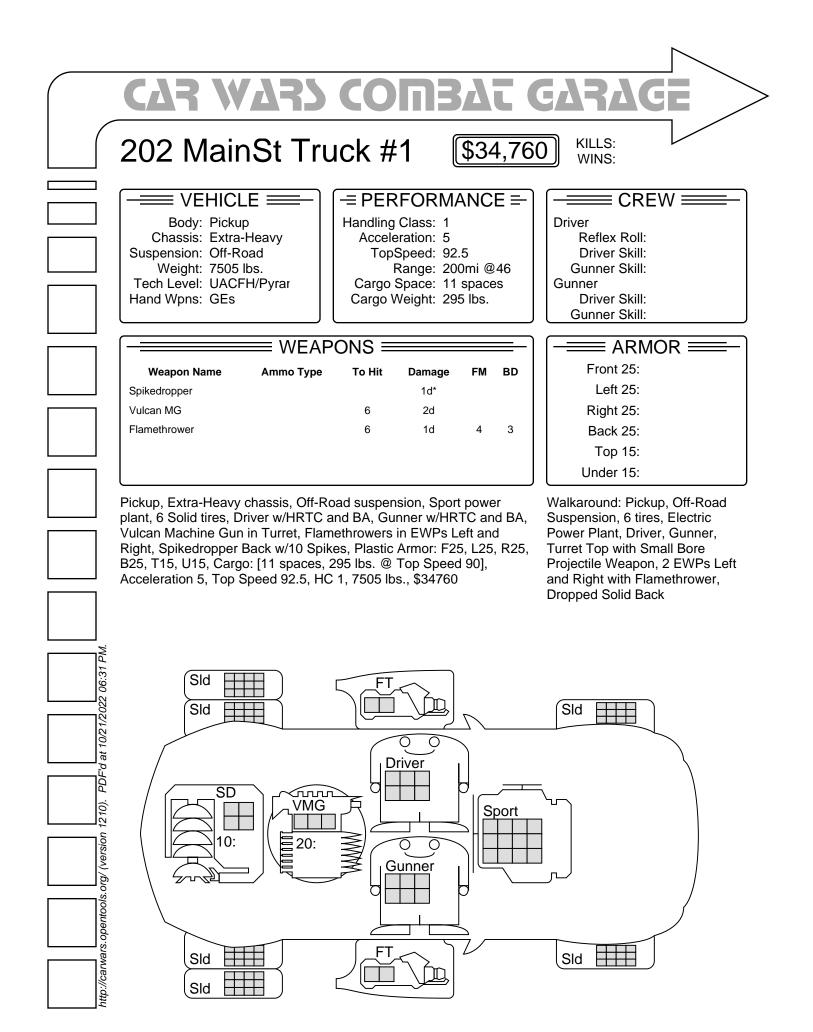

## **Design Worksheet**

| Description                    | Cost   | Total   | Weight   | Total    | Space | Total |
|--------------------------------|--------|---------|----------|----------|-------|-------|
| Pickup                         | \$900  | \$900   | 2100 lbs | 2100 lbs | 0     | 0     |
| Extra-Heavy Chassis            | \$900  | \$1800  | 0 lbs    | 2100 lbs | 0     | 0     |
| Six-Wheeled Chassis            | \$100  | \$1900  | 0 lbs    | 2100 lbs | 0     | 0     |
| Off-Road Suspension            | \$4500 | \$6400  | 0 lbs    | 2100 lbs | 0     | 0     |
| Sport Power Plant              | \$6000 | \$12400 | 1000 lbs | 3100 lbs | 6     | 6     |
| 2 Solid Tires Front            | \$1000 | \$13400 | 150 lbs  | 3250 lbs | 0     | 6     |
| 2 Solid Tires Back Outer       | \$1000 | \$14400 | 150 lbs  | 3400 lbs | 0     | 6     |
| 2 Solid Tires Back Inner       | \$1000 | \$15400 | 150 lbs  | 3550 lbs | 0     | 6     |
| Driver                         | \$0    | \$15400 | 150 lbs  | 3700 lbs | 2     | 8     |
| High-Res Targeting<br>Computer | \$4000 | \$19400 | 0 lbs    | 3700 lbs | 0     | 8     |
| Body Armor                     | \$250  | \$19650 | 0 GE     | 3700 lbs | 0     | 8     |
| Gunner                         | \$0    | \$19650 | 150 lbs  | 3850 lbs | 2     | 10    |
| High-Res Targeting<br>Computer | \$4000 | \$23650 | 0 lbs    | 3850 lbs | 0     | 10    |
| Body Armor                     | \$250  | \$23900 | 0 GE     | 3850 lbs | 0     | 10    |
| 2-space Turret                 | \$1500 | \$25400 | 200 lbs  | 4050 lbs | 2     | 12    |
| Vulcan Machine Gun             | \$2000 | \$27400 | 350 lbs  | 4400 lbs | 2*    | 12    |
| 20 shots                       | \$700  | \$28100 | 100 lbs  | 4500 lbs | 0     | 12    |
| 2-space EWP                    | \$1000 | \$29100 | 250 lbs  | 4750 lbs | 0     | 12    |
| Flamethrower                   | \$500  | \$29600 | 450 lbs  | 5200 lbs | 2*    | 12    |
| 10 shots                       | \$250  | \$29850 | 50 lbs   | 5250 lbs | 0     | 12    |
| 2-space EWP                    | \$1000 | \$30850 | 250 lbs  | 5500 lbs | 0     | 12    |
| Flamethrower                   | \$500  | \$31350 | 450 lbs  | 5950 lbs | 2*    | 12    |
| 10 shots                       | \$250  | \$31600 | 50 lbs   | 6000 lbs | 0     | 12    |
| Spikedropper                   | \$100  | \$31700 | 25 lbs   | 6025 lbs | 1     | 13    |
| 10 Spikes                      | \$200  | \$31900 | 50 lbs   | 6075 lbs | 0     | 13    |
| 130 pts Plastic Armor          | \$2860 | \$34760 | 1430 lbs | 7505 lbs | 0     | 13    |