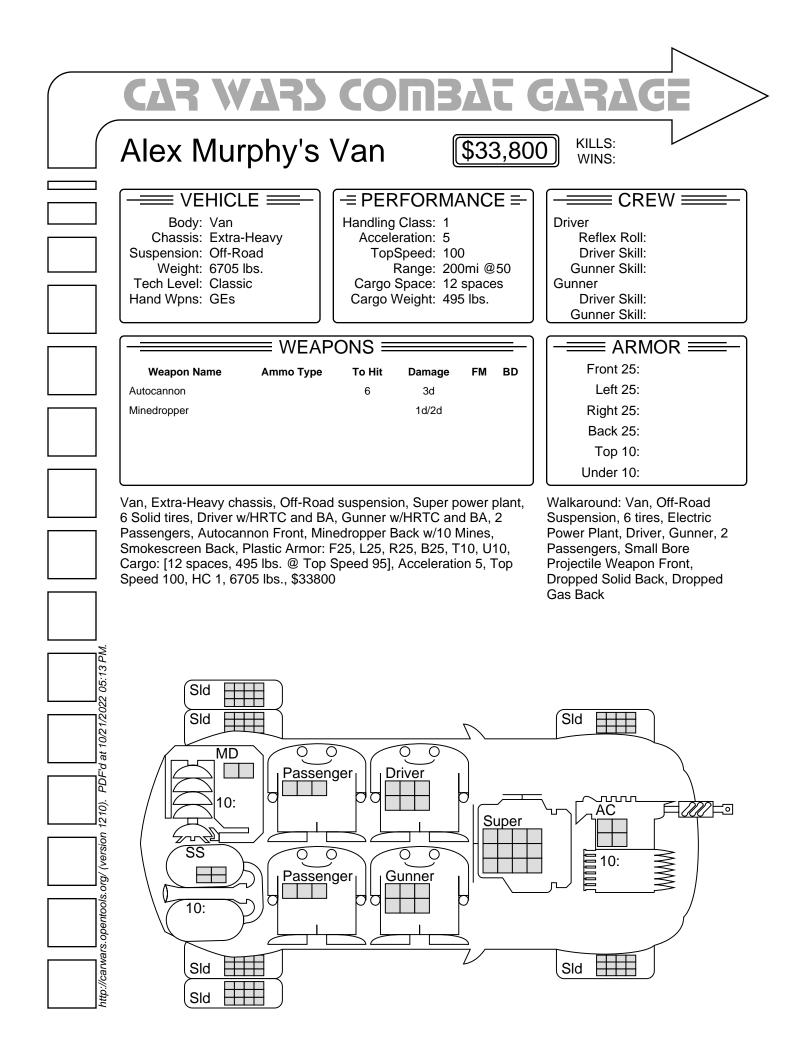

## **Design Worksheet**

| Description                    | Cost   | Total   | Weight   | Total    | Space | Total |
|--------------------------------|--------|---------|----------|----------|-------|-------|
| Van                            | \$1000 | \$1000  | 2000 lbs | 2000 lbs | 0     | 0     |
| Extra-Heavy Chassis            | \$1000 | \$2000  | 0 lbs    | 2000 lbs | 0     | 0     |
| Six-Wheeled Chassis            | \$100  | \$2100  | 0 lbs    | 2000 lbs | 0     | 0     |
| Off-Road Suspension            | \$5000 | \$7100  | 0 lbs    | 2000 lbs | 0     | 0     |
| Super Power Plant              | \$3000 | \$10100 | 1100 lbs | 3100 lbs | 6     | 6     |
| 2 Solid Tires Front            | \$1000 | \$11100 | 150 lbs  | 3250 lbs | 0     | 6     |
| 2 Solid Tires Back Outer       | \$1000 | \$12100 | 150 lbs  | 3400 lbs | 0     | 6     |
| 2 Solid Tires Back Inner       | \$1000 | \$13100 | 150 lbs  | 3550 lbs | 0     | 6     |
| Driver                         | \$0    | \$13100 | 150 lbs  | 3700 lbs | 2     | 8     |
| High-Res Targeting<br>Computer | \$4000 | \$17100 | 0 lbs    | 3700 lbs | 0     | 8     |
| Body Armor                     | \$250  | \$17350 | 0 GE     | 3700 lbs | 0     | 8     |
| Gunner                         | \$0    | \$17350 | 150 lbs  | 3850 lbs | 2     | 10    |
| High-Res Targeting<br>Computer | \$4000 | \$21350 | 0 lbs    | 3850 lbs | 0     | 10    |
| Body Armor                     | \$250  | \$21600 | 0 GE     | 3850 lbs | 0     | 10    |
| Passenger                      | \$0    | \$21600 | 150 lbs  | 4000 lbs | 1c    | 11    |
| Passenger                      | \$0    | \$21600 | 150 lbs  | 4150 lbs | 1c    | 12    |
| Autocannon                     | \$6500 | \$28100 | 500 lbs  | 4650 lbs | 3     | 15    |
| 10 shots                       | \$750  | \$28850 | 100 lbs  | 4750 lbs | 0     | 15    |
| Minedropper                    | \$500  | \$29350 | 150 lbs  | 4900 lbs | 2     | 17    |
| 10 Mines                       | \$500  | \$29850 | 50 lbs   | 4950 lbs | 0     | 17    |
| Smokescreen                    | \$250  | \$30100 | 25 lbs   | 4975 lbs | 1     | 18    |
| 10 shots                       | \$100  | \$30200 | 50 lbs   | 5025 lbs | 0     | 18    |
| 120 pts Plastic Armor          | \$3600 | \$33800 | 1680 lbs | 6705 lbs | 0     | 18    |