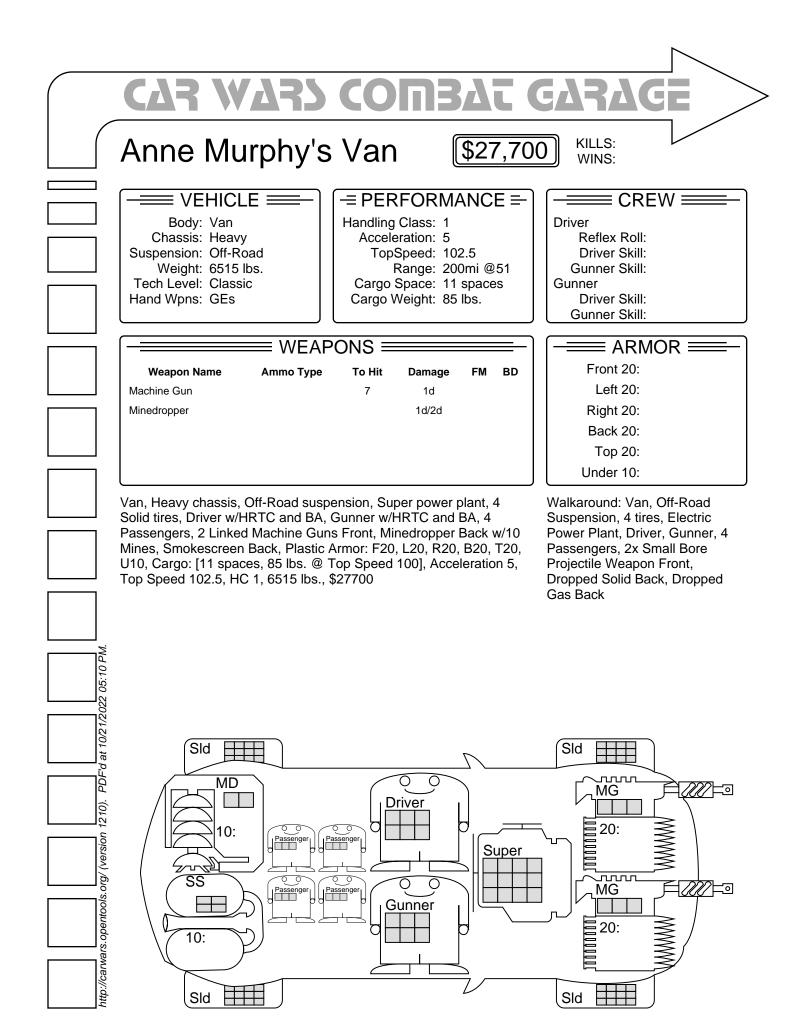

## **Design Worksheet**

| Description                    | Cost   | Total   | Weight   | Total    | Space | Total |
|--------------------------------|--------|---------|----------|----------|-------|-------|
| Van                            | \$1000 | \$1000  | 2000 lbs | 2000 lbs | 0     | 0     |
| Heavy Chassis                  | \$500  | \$1500  | 0 lbs    | 2000 lbs | 0     | 0     |
| Off-Road Suspension            | \$5000 | \$6500  | 0 lbs    | 2000 lbs | 0     | 0     |
| Super Power Plant              | \$3000 | \$9500  | 1100 lbs | 3100 lbs | 6     | 6     |
| 2 Solid Tires Front            | \$1000 | \$10500 | 150 lbs  | 3250 lbs | 0     | 6     |
| 2 Solid Tires Back             | \$1000 | \$11500 | 150 lbs  | 3400 lbs | 0     | 6     |
| Driver                         | \$0    | \$11500 | 150 lbs  | 3550 lbs | 2     | 8     |
| High-Res Targeting<br>Computer | \$4000 | \$15500 | 0 lbs    | 3550 lbs | 0     | 8     |
| Body Armor                     | \$250  | \$15750 | 0 GE     | 3550 lbs | 0     | 8     |
| Gunner                         | \$0    | \$15750 | 150 lbs  | 3700 lbs | 2     | 10    |
| High-Res Targeting<br>Computer | \$4000 | \$19750 | 0 lbs    | 3700 lbs | 0     | 10    |
| Body Armor                     | \$250  | \$20000 | 0 GE     | 3700 lbs | 0     | 10    |
| Passenger                      | \$0    | \$20000 | 150 lbs  | 3850 lbs | 1c    | 11    |
| Passenger                      | \$0    | \$20000 | 150 lbs  | 4000 lbs | 1c    | 12    |
| Passenger                      | \$0    | \$20000 | 150 lbs  | 4150 lbs | 1c    | 13    |
| Passenger                      | \$0    | \$20000 | 150 lbs  | 4300 lbs | 1c    | 14    |
| Machine Gun                    | \$1000 | \$21000 | 150 lbs  | 4450 lbs | 1     | 15    |
| 20 shots                       | \$500  | \$21500 | 50 lbs   | 4500 lbs | 0     | 15    |
| Machine Gun                    | \$1000 | \$22500 | 150 lbs  | 4650 lbs | 1     | 16    |
| 20 shots                       | \$500  | \$23000 | 50 lbs   | 4700 lbs | 0     | 16    |
| Minedropper                    | \$500  | \$23500 | 150 lbs  | 4850 lbs | 2     | 18    |
| 10 Mines                       | \$500  | \$24000 | 50 lbs   | 4900 lbs | 0     | 18    |
| Smokescreen                    | \$250  | \$24250 | 25 lbs   | 4925 lbs | 1     | 19    |
| 10 shots                       | \$100  | \$24350 | 50 lbs   | 4975 lbs | 0     | 19    |
| 110 pts Plastic Armor          | \$3300 | \$27650 | 1540 lbs | 6515 lbs | 0     | 19    |
| Link                           | \$50   | \$27700 | 0 lbs    | 6515 lbs | 0     | 19    |