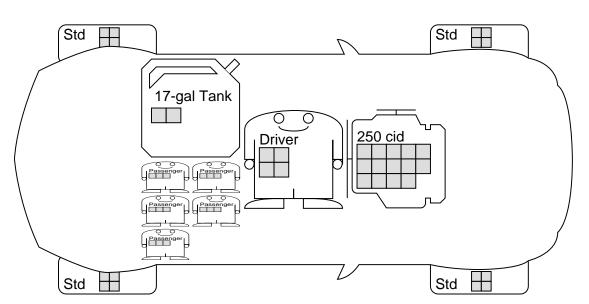

: Standard Weight: 4608 lbs. Tech Level: UACFH/Pyrar

Hand Wpns: N/A

#### = PERFORMANCE =

Handling Class: 2
Acceleration: 10
TopSpeed: 87.5

Range: 442mi @52 Cargo Space: 4 spaces Cargo Weight: 1442 lbs.

#### ■ CREW =

Driver

Reflex Roll: Driver Skill: Gunner Skill:

#### ■ WEAPONS =

Weapon Name Ammo Type To Hit Damage FM BD

#### $\equiv$ ARMOR $\equiv$

Front 4:

Left 3:

Right 3:

Back 3:

Top 3:

Under 3:

Luxury, Heavy chassis, Standard suspension, 250 cid engine w/Carburetor, 17-gal Economy Tank, 4 Standard tires, Driver w/1-pt CA, 5 Passengers, Metal Armor: F4, L3, R3, B3, T3, U3, Cargo: [4 spaces, 1442 lbs. @ Accel 5/Top Speed 72.5 (832 lbs. @ Accel 10)], Acceleration 10, Top Speed 87.5, HC 2, 4608 lbs., \$8749

Walkaround: Luxury, 4 tires, Gas Engine, Driver, 5 Passengers





## Design Worksheet

| Description            | Cost    | Total  | Weight   | Total    | Space | Total |
|------------------------|---------|--------|----------|----------|-------|-------|
| Luxury                 | \$800   | \$800  | 1800 lbs | 1800 lbs | 0     | 0     |
| Heavy Chassis          | \$400   | \$1200 | 0 lbs    | 1800 lbs | 0     | 0     |
| Standard Suspension    | \$800   | \$2000 | 0 lbs    | 1800 lbs | 0     | 0     |
| 250 cid Engine         | \$6500  | \$8500 | 715 lbs  | 2515 lbs | 5     | 5     |
| Carburetor             | \$-1625 | \$6875 | 0 lbs    | 2515 lbs | 0     | 5     |
| 17-gal Economy Tank    | \$34    | \$6909 | 17 lbs   | 2532 lbs | 2     | 7     |
| 17 gallons gas         | \$680   | \$7589 | 102 lbs  | 2634 lbs | 0     | 7     |
| 2 Standard Tires Fr