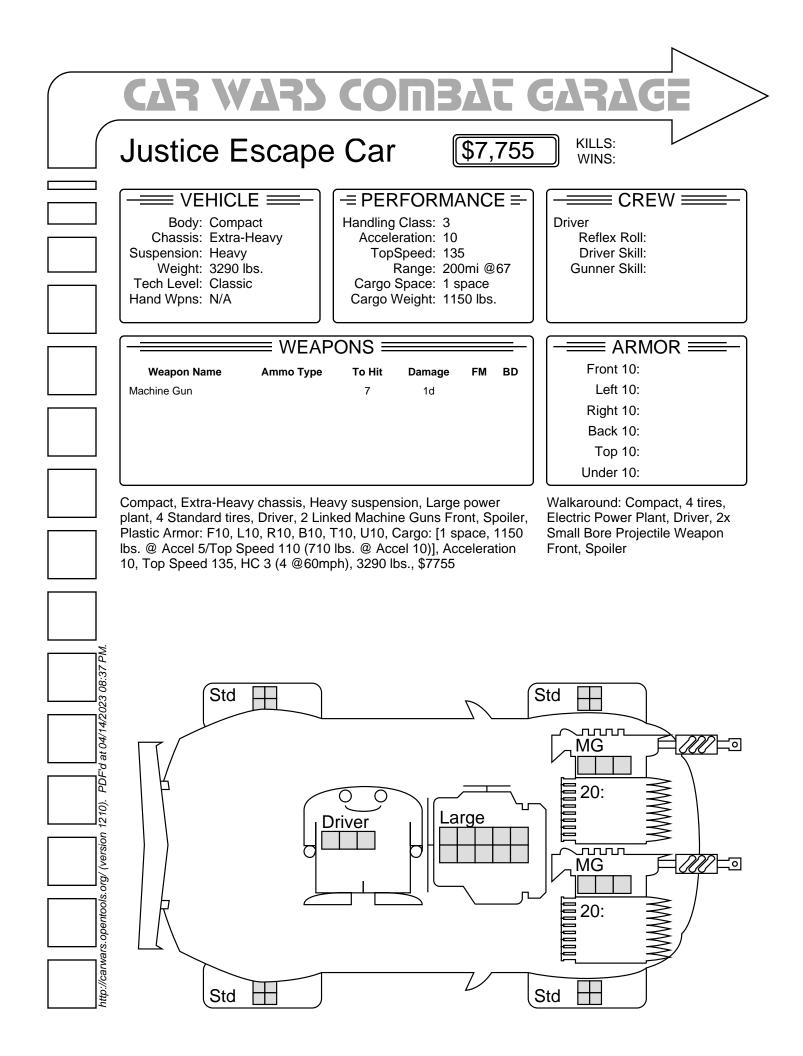

## **Design Worksheet**

| Description            | Cost   | Total  | Weight   | Total    | Space | Total |
|------------------------|--------|--------|----------|----------|-------|-------|
| Compact                | \$400  | \$400  | 1300 lbs | 1300 lbs | 0     | 0     |
| Extra-Heavy Chassis    | \$400  | \$800  | 0 lbs    | 1300 lbs | 0     | 0     |
| Heavy Suspension       | \$600  | \$1400 | 0 lbs    | 1300 lbs | 0     | 0     |
| Large Power Plant      | \$2000 | \$3400 | 900 lbs  | 2200 lbs | 5     | 5     |
| 2 Standard Tires Front | \$100  | \$3500 | 60 lbs   | 2260 lbs | 0     | 5     |
| 2 Standard Tires Back  | \$100  | \$3600 | 60 lbs   | 2320 lbs | 0     | 5     |
| Driver                 | \$0    | \$3600 | 150 lbs  | 2470 lbs | 2     | 7     |
| Machine Gun            | \$1000 | \$4600 | 150 lbs  | 2620 lbs | 1     | 8     |
| 20 shots               | \$500  | \$5100 | 50 lbs   | 2670 lbs | 0     | 8     |
| Machine Gun            | \$1000 | \$6100 | 150 lbs  | 2820 lbs | 1     | 9     |
| 20 shots               | \$500  | \$6600 | 50 lbs   | 2870 lbs | 0     | 9     |
| 60 pts Plastic Armor   | \$780  | \$7380 | 360 lbs  | 3230 lbs | 0     | 9     |
| Spoiler                | \$325  | \$7705 | 60 lbs   | 3290 lbs | 0     | 9     |
| Link                   | \$50   | \$7755 | 0 lbs    | 3290 lbs | 0     | 9     |